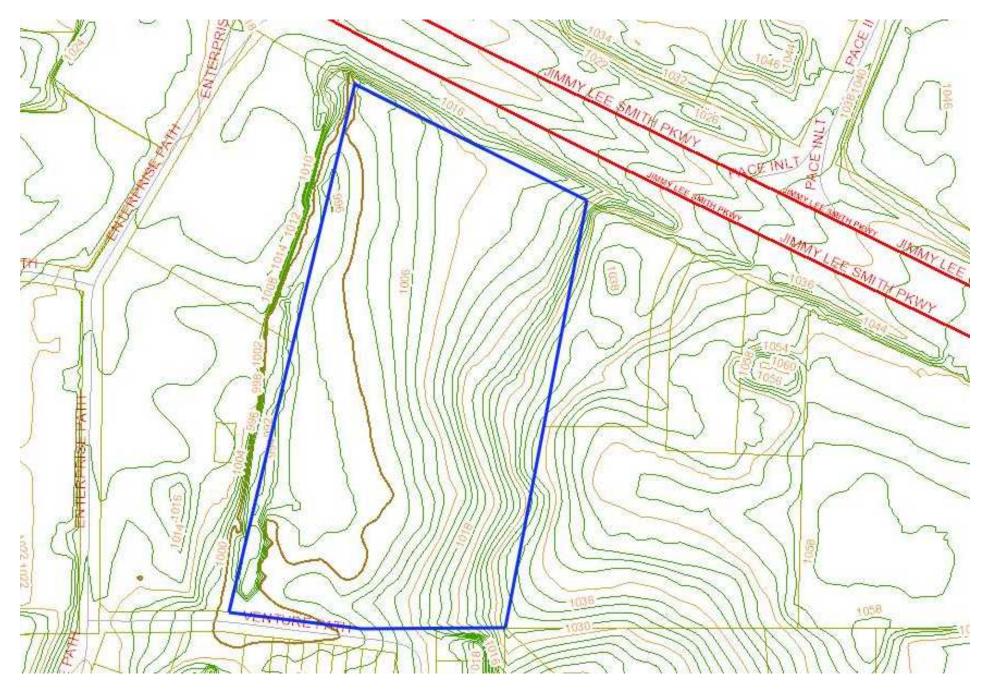

|
|                                        |                     |                     |                               |                    |                     |                     |
| 61<br>Ash                              |                     | Lithia Springs      |                               |                    |                     |                     |
|                                        |                     | Lithia Springs      |                               |                    |                     |                     |
|                                        | Ka                  | Lithia Springs      |                               |                    |                     |                     |

## TOPOGRAPHY HWY 278, HIRAM, GA 30141





## SURVEY HWY 278, HIRAM, GA 30141