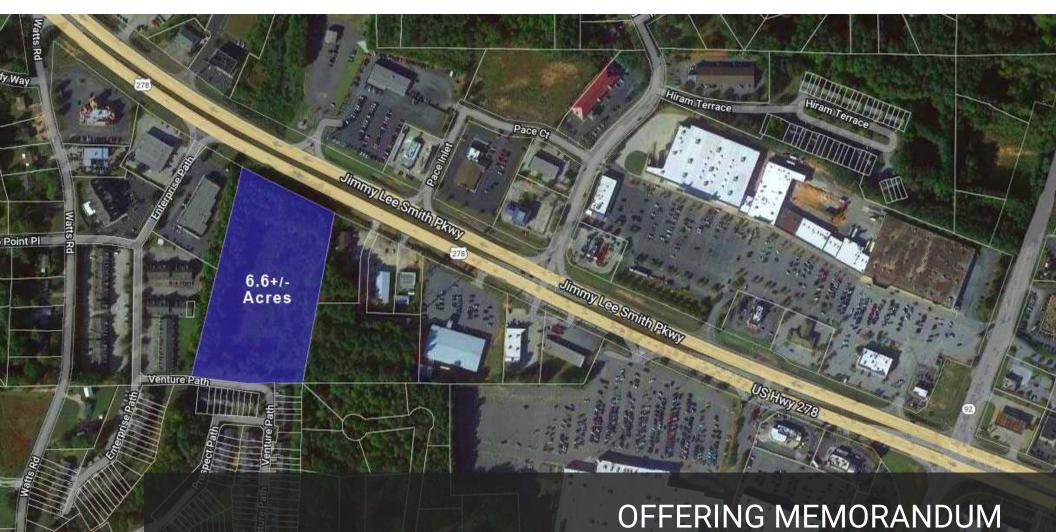

# 6.6+/- ACRES ON HWY 278

HWY 278, HIRAM, GA 30141

#### **OFFERING SUMMARY**

| PRICE:          | \$1,100,000  |
|-----------------|--------------|
| LOT SIZE:       | 6.6+/- Acres |
| FRONTAGE:       | 385'         |
| ZONING:         | B-2          |
| PARCEL ID:      | 043290       |
| PRICE PER ACRE: | \$166k       |

#### **PROPERTY OVERVIEW**

6.6 acres of commercial land on Highway 278 (Jimmy Lee Smith Pkwy) in Hiram. Sewer connection available. Great location for many commercial uses.

Zoned B-2 and near the major lighted intersection of Hwy 278 and Hwy 92. Surrounded by shopping, restaurants, and family entertainment .

#### **PROPERTY HIGHLIGHTS**

- Great visibility and access from Hwy 278
- Sewer Available
- 39.2k traffic count
- Adjoining parcel also available
- Potential Multi-Parcel Assemblage