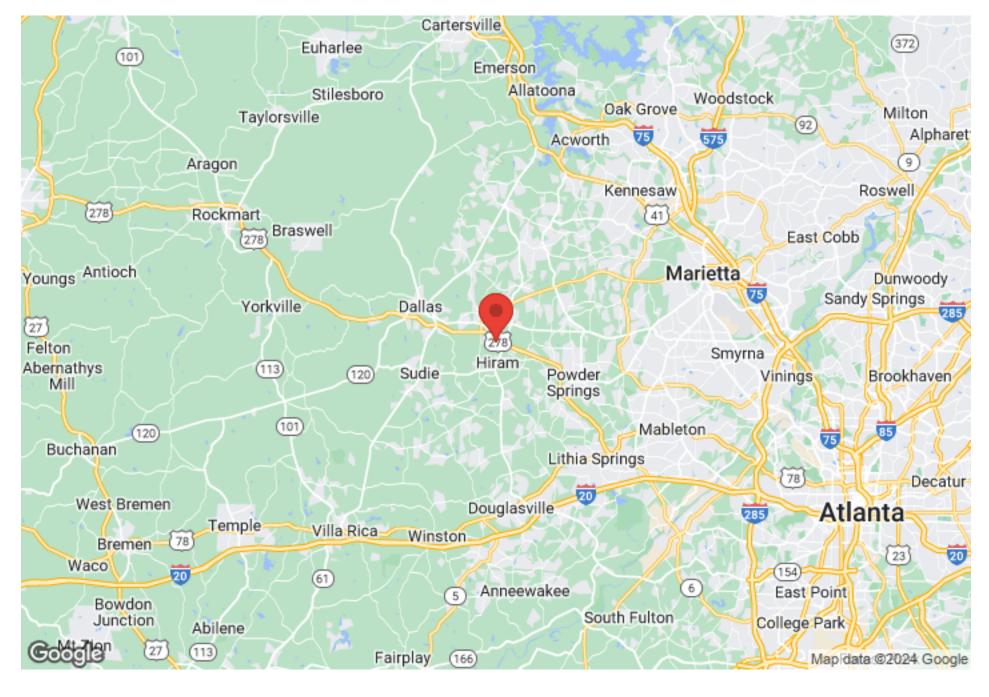

|
|-----------------|--------------|
| LOT SIZE:       | 6.6+/- Acres |
| FRONTAGE:       | 385'         |
| ZONING:         | B-2          |
| PARCEL ID:      | 043290       |
| PRICE PER ACRE: | \$166k       |

#### **PROPERTY OVERVIEW**

6.6 acres of commercial land on Highway 278 (Jimmy Lee Smith Pkwy) in Hiram. Sewer connection available. Great location for many commercial uses.

Zoned B-2 and near the major lighted intersection of Hwy 278 and Hwy 92. Surrounded by shopping, restaurants, and family entertainment .

#### **PROPERTY HIGHLIGHTS**

- Great visibility and access from Hwy 278
- Sewer Available
- 39.2k traffic count
- Adjoining parcel also available
- Potential Multi-Parcel Assemblage

## BUSINESS MAP HWY 278, HIRAM, GA 30141





# REGIONAL MAP



HWY 278, HIRAM, GA 30141



# DEMOGRAPHICS

HWY 278, HIRAM, GA 30141



|                                        | (92)                | Chilch West Kennesa | Population                    | 1 Mile             | 3 Miles             | 5 Miles             |
|----------------------------------------|---------------------|---------------------|-------------------------------|--------------------|---------------------|---------------------|
|                                        |                     | Shilon west         | Male                          | 2,864              | 11,690              | 44,496              |
| 61                                     |                     | THE HUNT CLUB       | Female                        | 3,091              | 12,101              | 45,691              |
| Westfo