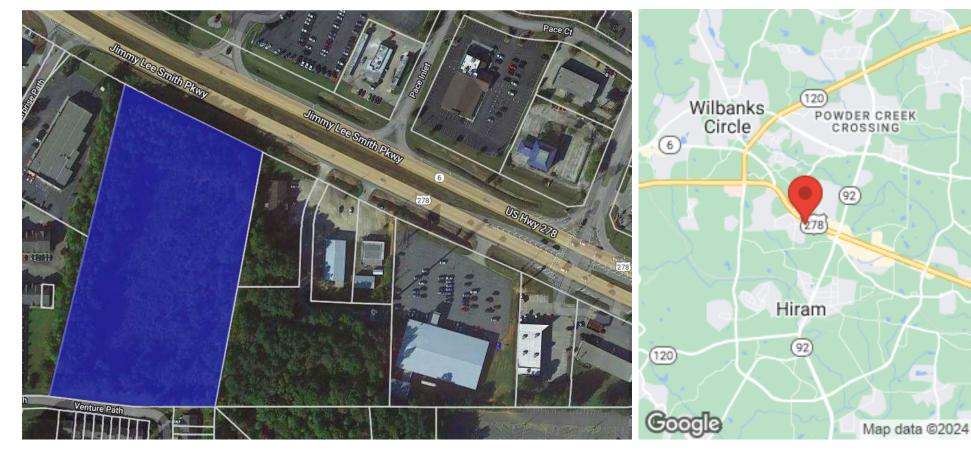

#### **PROPERTY OVERVIEW**

6.6 acres of commercial land on Highway 278 (Jimmy Lee Smith Pkwy) in Hiram. Sewer connection available. Great location for many commercial uses.

Zoned B-2 and near the major lighted intersection of Hwy 278 and Hwy 92. Surrounded by shopping, restaurants, and family entertainment .

#### **PROPERTY HIGHLIGHTS**

- Great visibility and access from Hwy 278
- Sewer Available
- 39.2k traffic count
- Adjoining parcel also available
- Potential Multi-Parcel Assemblage

# REGIONAL MAP

HWY 278, HIRAM, GA 30141