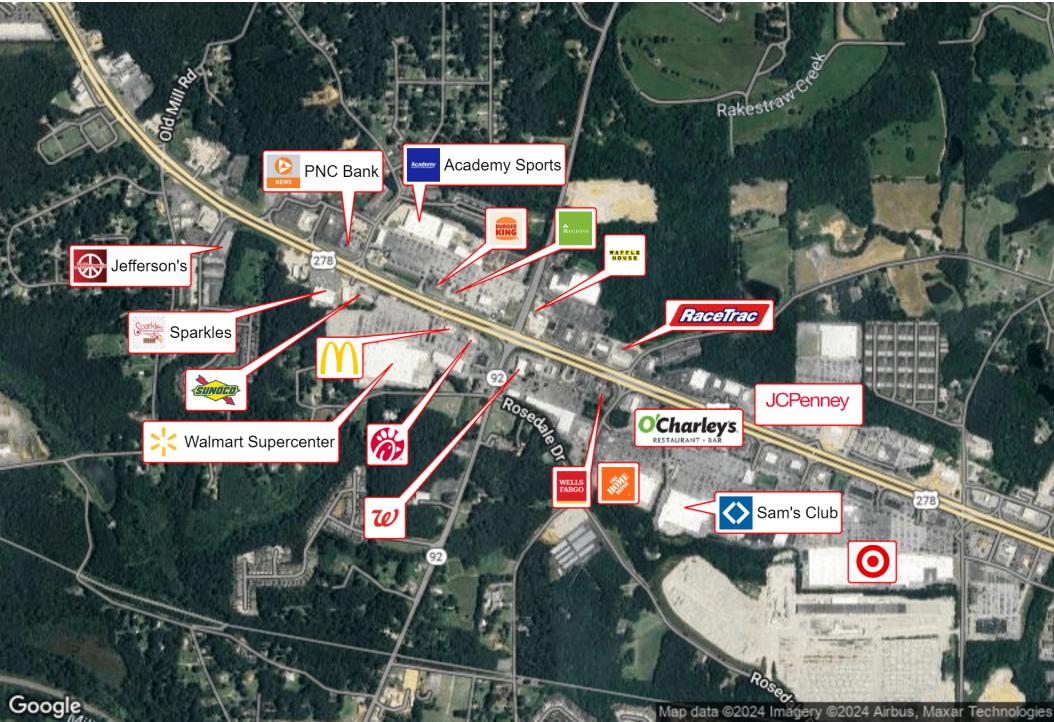

G SUMMARY**

| PRICE:          | \$1,100,000  |
|-----------------|--------------|
| LOT SIZE:       | 6.6+/- Acres |
| FRONTAGE:       | 385'         |
| ZONING:         | B-2          |
| PARCEL ID:      | 043290       |
| PRICE PER ACRE: | \$166k       |

#### **PROPERTY OVERVIEW**

6.6 acres of commercial land on Highway 278 (Jimmy Lee Smith Pkwy) in Hiram. Sewer connection available. Great location for many commercial uses.

Zoned B-2 and near the major lighted intersection of Hwy 278 and Hwy 92. Surrounded by shopping, restaurants, and family entertainment .

#### **PROPERTY HIGHLIGHTS**

- Great visibility and access from Hwy 278
- Sewer Available
- 39.2k traffic count
- Adjoining parcel also available
- Potential Multi-Parcel Assemblage

## BUSINESS MAP HWY 278, HIRAM, GA 30141





# REGIONAL MAP



HWY 278, HIRAM, GA 30141



# DEMOGRAPHICS

HWY 278, HIRAM, GA 30141



|                                        | (92)                | Chilch West Kennesa | Population                    | 1 Mile             | 3 Miles             | 5 Miles             |
|----------------------------------------|---------------------|---------------------|-------------------------------|--------------------|---------------------|---------------------|
|                                        |                     | Shilon west         | Male                          | 2,864              | 11,690              | 44,496              |
| 61                                     |                     | THE HUNT CLUB       | Female                        | 3,091              | 12,101