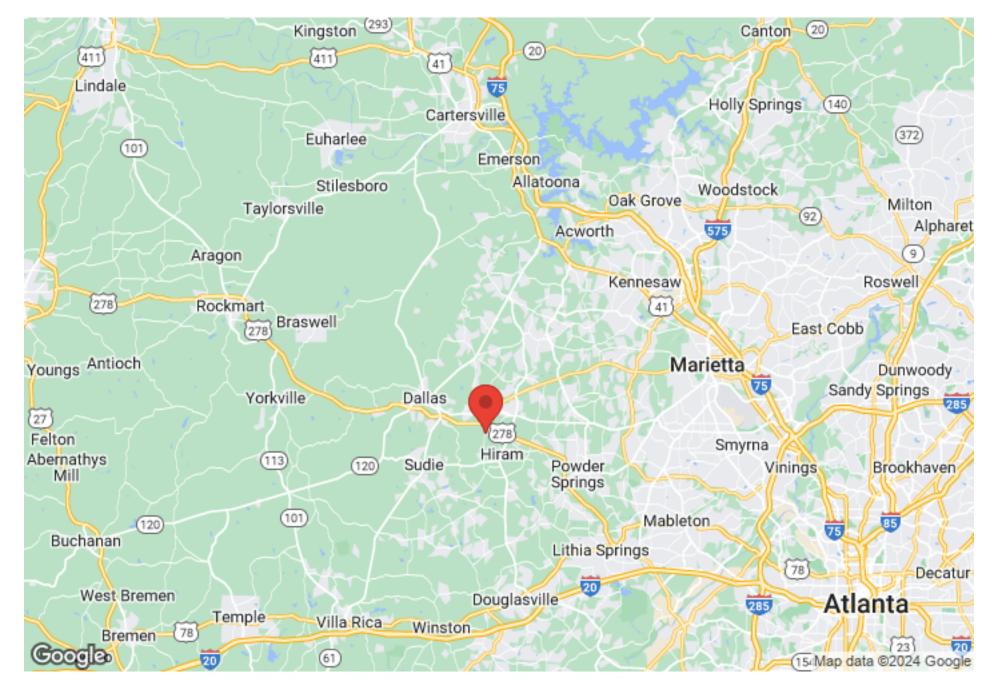

# REGIONAL MAP

#### **PROPERTY OVERVIEW**

3.97+/- acres of commercial land on Bill • Carruth Parkway and Greystone Parkway in Hiram, GA near the Wellstar Paulding Medical Center. Parcel can be sold • individually or combined with the adjoining parcel for a combined 12.37+/- acres to the north. Excellent location for Medical Office. Currently zoned B-2 for general commercial uses. Sewer is available.