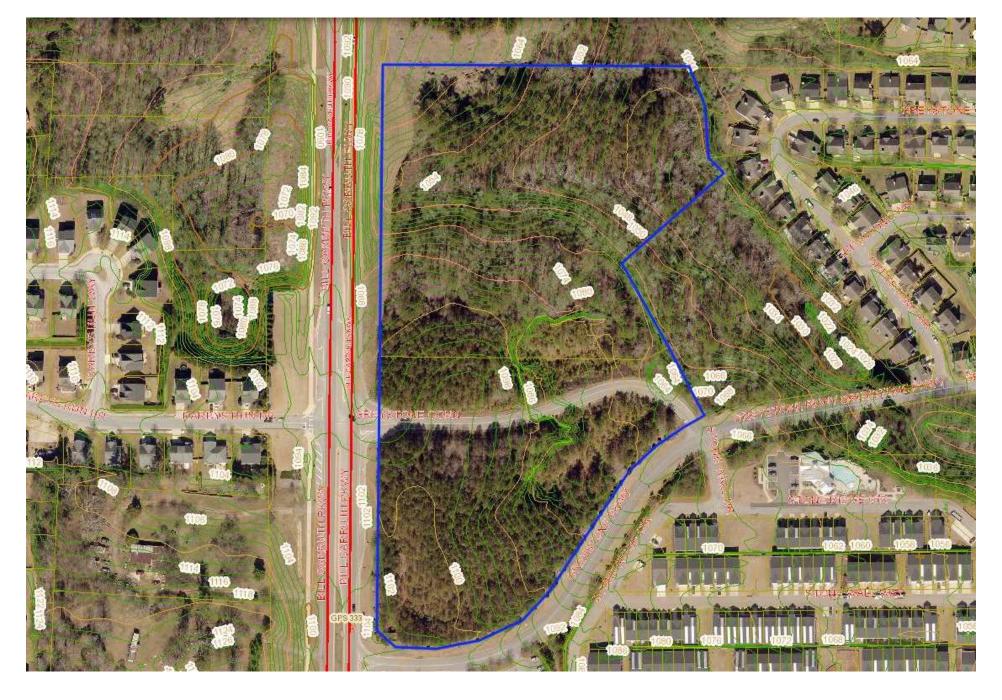

## TOPOGRAPHY MAP

#### **PROPERTY OVERVIEW**

3.97+/- acres of commercial land on Bill • Carruth Parkway and Greystone Parkway in Hiram, GA near the Wellstar Paulding Medical Center. Parcel can be sold • individually or combined with the adjoining parcel for a combined 12.37+/- acres to the north. Excellent location for Medical Office. Currently zoned B-2 for general commercial uses. Sewer is available.