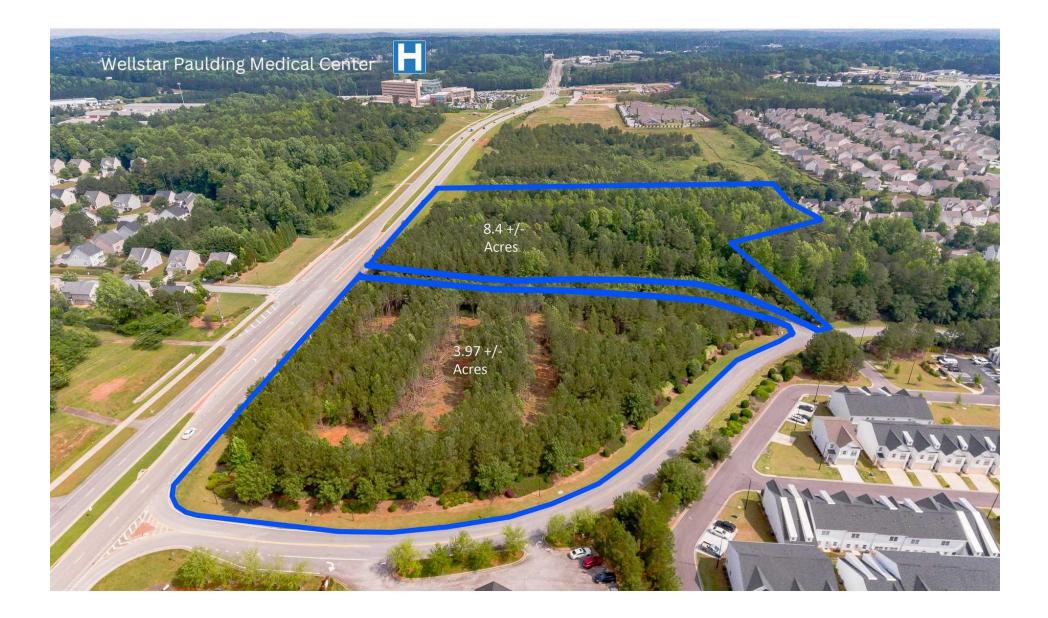

#### **PROPERTY OVERVIEW**

3.97+/- acres of commercial land on Bill • Carruth Parkway and Greystone Parkway in Hiram, GA near the Wellstar Paulding Medical Center. Parcel can be sold • individually or combined with the adjoining parcel for a combined 12.37+/- acres to the north. Excellent location for Medical Office. Currently zoned B-2 for general commercial uses. Sewer is available.

### FULL ASSEMBLAGE MAP