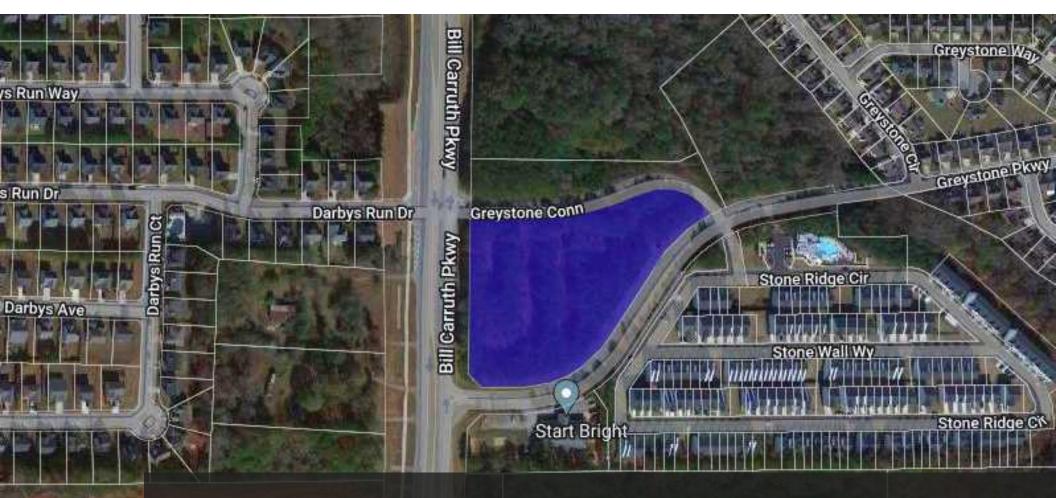

### **EXECUTIVE SUMMARY**

01 BILL CARRUTH PKWY

#### **PROPERTY OVERVIEW**

3.97+/- acres of commercial land on Bill • Carruth Parkway and Greystone Parkway in Hiram, GA near the Wellstar Paulding Medical Center. Parcel can be sold • individually or combined with the adjoining parcel for a combined 12.37+/- acres to the north. Excellent location for Medical Office. Currently zoned B-2 for general commercial uses. Sewer is available.

#### **PROPERTY HIGHLIGHTS**

- Part of Paulding County's Wellness Corridor near the Wellstar Paulding Medical Center
- Sewer Connection Available
- 18.1k traffic count
- Potential site for a wide range of commercial and medical office uses