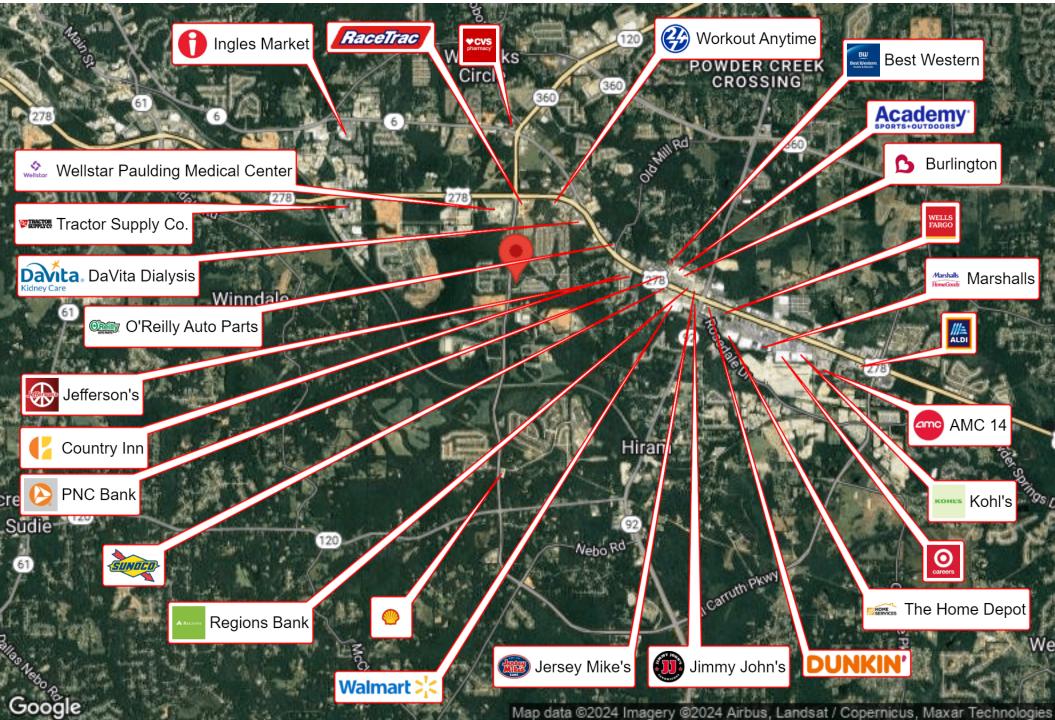

E / ACRE: | \$327,456     |
| ZONING:       | B-2           |
| APN:          | 080660        |

#### **PROPERTY OVERVIEW**

3.97+/- acres of commercial land on Bill • Carruth Parkway and Greystone Parkway in Hiram, GA near the Wellstar Paulding Medical Center. Parcel can be sold • individually or combined with the adjoining parcel for a combined 12.37+/- acres to the north. Excellent location for Medical Office. Currently zoned B-2 for general commercial uses. Sewer is available.

#### **PROPERTY HIGHLIGHTS**

- Part of Paulding County's Wellness Corridor near the Wellstar Paulding Medical Center
- Sewer Connection Available
- 18.1k traffic count
- Potential site for a wide range of commercial and medical office uses

### FULL ASSEMBLAGE MAP





#### BUSINESS MAP 01 BILL CARRUTH PKWY





# REGIONAL MAP





## TOPOGRAPHY MAP





## DEMOGRAPHICS



| (92)                                                   |                                                                               | Population                                                   | 1 Mile                   | 3 Miles                            | 5 Miles                             |
|--------------------------------------------------------|-------------------------------------------------------------------------------|--------------------------------------------------------------|--------------------------|------------------------------------|-------------------------------------|
|                                                        | Shiloh West