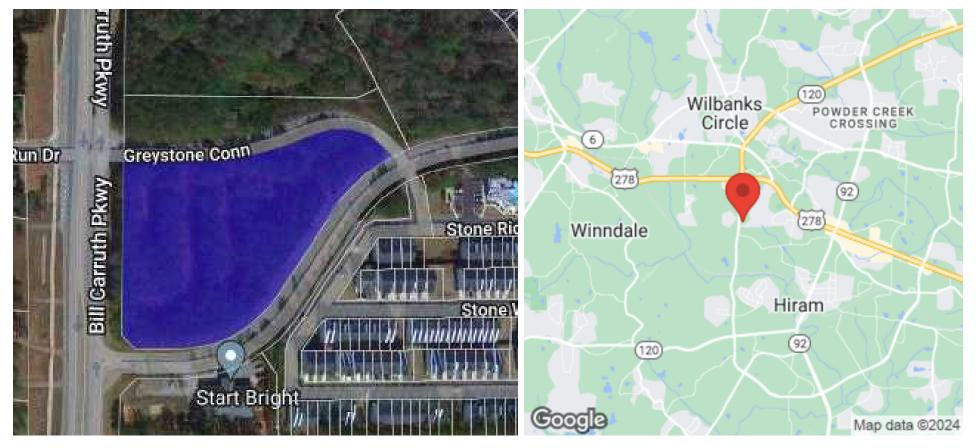

etta, GA 30064



PRESENTED BY:

**TONY MORRIS** C: (404) 218-8267 tony@themeridianway.com 327164, GA JOHN ROSE 0: 678-859-0533 john@themeridianway.com COLDWELL BANKER REALTY Broker 0: 770-429-0600

Each Office Independently Owned and Operated

The calculations and data presented are deemed to be accurate, but not guaranteed. They are intended for the purpose of illustrative projections and analysis. The information provided is not intended to replace or serve as substitute for any legal, accounting, investment, real estate, tax or other professional advice, consultation or service. The user of this software should consult with a professional in the respective legal, accounting, tax or other professional area before making any decisions.

### **EXECUTIVE SUMMARY**

01 BILL CARRUTH PKWY





#### **OFFERING SUMMARY**

| PRICE:        | \$1,300,000   |
|---------------|---------------|
| LOT SIZE:     | 3.97+/- Acres |
| PRICE / ACRE: | \$327,456     |
| ZONING:       | B-2           |
| APN:          | 080660        |

#### **PROPERTY OVERVIEW**

3.97+/- acres of commercial land on Bill • Carruth Parkway and Greystone Parkway in Hiram, GA near the Wellstar Paulding Medical Center. Parcel can be sold • individually or combined with the adjoining parcel for a combined 12.37+/- acres to the north. Excellent location for Medical Office. Currently zoned B-2 for general commercial uses. Sewer is available.

#### **PROPERTY HIGHLIGHTS**

- Part of Paulding County's Wellness Corridor near the Wellstar Paulding Medical Center
- Sewer Connection Available
- 18.1k traffic count
- Poten